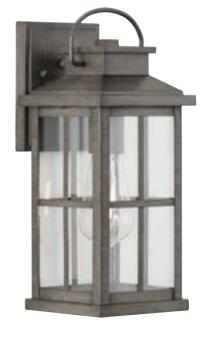

## P560265-103 Williamston

Williamston Collection 1-Light Clear Glass Antique Pewter Farmhouse Outdoor Medium Wall Lantern Light

Category: Outdoor

Finish: Antique Pewter (Painted)
Construction: Aluminum Construction
Glass/Shade: Clear Glass Panel

Length: 6 in Extends: 7 in Height: 14-1/4 in H/CTR: 11 in

Clear Glass Panel Width: 0-1/8 in Height: 9 in

|                                                                                    |                           | Height: 9 in                |                            |
|------------------------------------------------------------------------------------|---------------------------|-----------------------------|----------------------------|
| MOUNTING                                                                           | ELECTRICAL                | LAMPING                     | ADDITIONAL INFORMATION     |
| Wall mounted                                                                       | 6 inches of wire supplied | Quantity:<br>one 100 W max. | cCSAus Wet Location Listed |
| Mounting plate for outlet box included                                             | 120 V                     | E26 base Porcelain Socket   | 1-year Limited Warranty    |
| Canopy covers a standard 4" recessed outlet box: 4.75" W., 6.31" ht., 0.812" depth |                           |                             |                            |